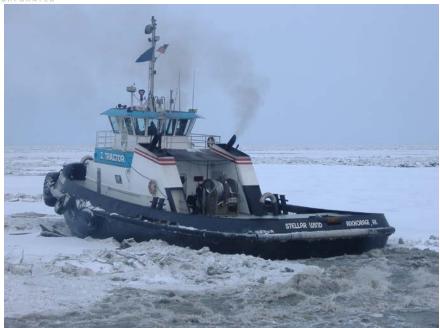

## **Stellar Wind**

## **Vessel Information**

Dispatch Port: Anchorage

Coast Guard Registry #: 991625

Owner Name: Cook Inlet Tug & Barge Inc.

Home Port Address: 188 W Northern Lights, Ste 1020. Anchorage, AK 99503

Dispatch Phone #: (907) 277-7611

Tax ID #: 27-4236424 Contact: Ben Stevens

Type of Vessel: Tractor Tug- ice class Gross Rated Tons: 223 ITC

Hull Construction: 5/8"Steel Length: 85'
Draft: 12.5' (max) 10' (light) Beam: 30'

Type/Engine: V 35.12 Caterpillar Total Horsepower: 3500HP
Ballard Pull: 98,000# Tow Wire: 650' at 1 3/4"
Potable Water Storage Capacity: 4000gal Fuel Capacity: 35,000 gal